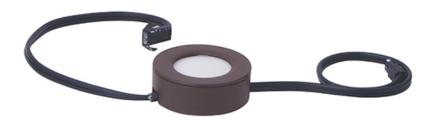

#### PRODUCT DESCRIPTION

Like our MX-LD-R disc, this disc features two piece construction which allows for either surface mount or recessed installation. Unlike the LD-R the AC requires no driver for easier installation. These discs are available in your choice of Bronze, White, or Brushed Aluminum.

#### **MEASUREMENTS**

DIMENSION : 2.75" L x 2.75" W x 1" H

HANGING WEIGHT : 0.44 lb

#### **LAMPING**

LUMENS : 400 Rated

BULB : 1 x 6W LED PCB, 6W Total

BULB INCLUDED : (Included)
DIMMABLE : ELV
CRI : 80+ CRI
COLOR\_TEMP : 3000K