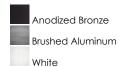

### **FINISHES OPTION**

#### PRODUCT DESCRIPTION

Like our MX-LD-R disc, this disc features two piece construction which allows for either surface mount or recessed installation. Unlike the LD-R the AC requires no driver for easier installation. These discs are available in your choice of Bronze, White, or Brushed Aluminum.