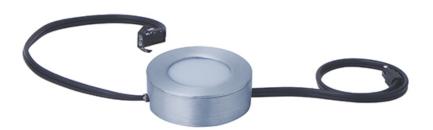

#### PRODUCT DESCRIPTION

Like our MX-LD-R disc, this disc features two piece construction which allows for either surface mount or recessed installation. Unlike the LD-R the AC requires no driver for easier installation. These discs are available in your choice of Bronze, White, or Brushed Aluminum.

## **MEASUREMENTS**

DIMENSION : 2.75" L x 2.75" W x 1" H

HANGING WEIGHT : 0.44 lb