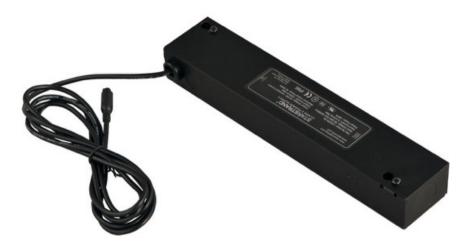

#### PRODUCT DESCRIPTION

The versatile CounterMax® MX-L-D LED disc features two piece aluminum construction that allows for both surface mounting or recessed installation and are designed for daisy chain installation of up to nine discs on one driver with direct-wire installation. MX-L-D LED discs operate at a fraction of the heat of a halogen or xenon discs and consume less than three watts of electricity. When used in conjunction with the available dimmable driver, MX-L-D LED discs are dimmable using a standard dimmer. This combination of versatility, safety, energy efficiency and dimmability make the MX-L-D LED discs the smart choice for disc lighting.

# **MEASUREMENTS**

DIMENSION : 9.5" L x 2" W x 1.25" H

HANGING WEIGHT : 1.28 lb

#### LAMPING

INPUT VOLTAGE : 110/277V LUMENS : 0 Rated BULB : W OW Total

DIMMABLE : NO