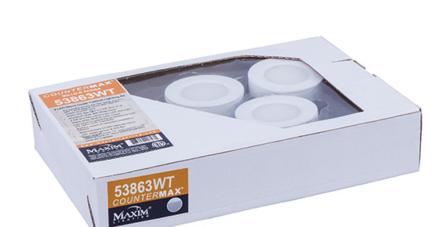

## PRODUCT DESCRIPTION

Now our MX-LD-KIT discs are available in a convenient kit for the DIY customer. The kit includes three discs and a plug in driver with switch for fast and easy installation. These discs can be surface mounted or recessed. Die cast aluminum construction provides for durable construction and cool operation and are available in your choice of Bronze, White, or Aluminum.