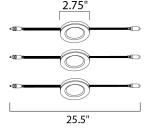

Job Name:\_







## PRODUCT DESCRIPTION

Now our MX-LD-KIT discs are available in a convenient kit for the DIY customer. The kit includes three discs and a plug in driver with switch for fast and easy installation. These discs can be surface mounted or recessed. Die cast aluminum construction provides for durable construction and cool operation and are available in your choice of Bronze, White, or Aluminum.



# 65"

# **MEASUREMENTS**

DIMENSION : 2.75" W x 0.5" H

: 0.55 lb HANGING WEIGHT

## LAMPING

INPUT VOLTAGE : 24V

LUMENS : 220 Rated

BULB : 3 x 2.3W LED LED , 0W Total

BULB INCLUDED : (Integrated)

DIMMABLE : NO CRI : 80+ CRI COLOR\_TEMP : 3000K

#### **FINISHES OPTION**



## MATERIAL

Aluminum

### **RATINGS**

Dry Location



#### **ADDITIONAL**

**OPERATING TEMPERATURE:** -20°C (-4°F), 40°C (104°F)

Always consult a qualified electrician before installing any lighting product.



WESTERN DISTRIBUTION CENTER (HEADQUARTER)

# **EASTERN DISTRIBUTION CENTER**

4200 SHIRLEY DR. I ATLANTA, GA 30336

P. 626.956.4200 | F. 626.956.4225 | maximlighting.com