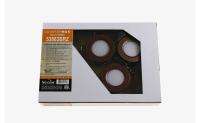

#### PRODUCT DESCRIPTION

Now our MX-LD-KIT discs are available in a convenient kit for the DIY customer. The kit includes three discs and a plug in driver with switch for fast and easy installation. These discs can be surface mounted or recessed. Die cast aluminum construction provides for durable construction and cool operation and are available in your choice of Bronze, White, or Aluminum.

#### **FINISHES OPTION**