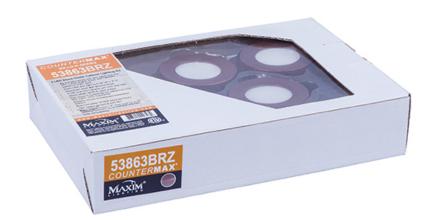

#### PRODUCT DESCRIPTION

Now our MX-LD-KIT discs are available in a convenient kit for the DIY customer. The kit includes three discs and a plug in driver with switch for fast and easy installation. These discs can be surface mounted or recessed. Die cast aluminum construction provides for durable construction and cool operation and are available in your choice of Bronze, White, or Aluminum.

#### **FINISHES OPTION**