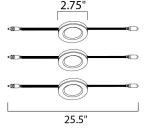

#### PRODUCT DESCRIPTION

Now our MX-LD-KIT discs are available in a convenient kit for the DIY customer. The kit includes three discs and a plug in driver with switch for fast and easy installation. These discs can be surface mounted or recessed. Die cast aluminum construction provides for durable construction and cool operation and are available in your choice of Bronze, White, or Aluminum.



# 65"

# **MEASUREMENTS**

DIMENSION : 2.75" W x 0.5" H

: 0.55 lb HANGING WEIGHT

#### LAMPING

INPUT VOLTAGE : 24V

LUMENS : 220 Rated

BULB : 3 x 2.3W LED LED , 0W Total

BULB INCLUDED : (Integrated)

DIMMABLE : NO CRI : 80+ CRI COLOR\_TEMP : 3000K

#### **FINISHES OPTION**



### MATERIAL

Aluminum

## **RATINGS**

Dry Location



# ADDITIONAL

**OPERATING TEMPERATURE:** -20°C (-4°F), 40°C (104°F)

Always consult a qualified electrician before installing any lighting product.



# WESTERN DISTRIBUTION CENTER (HEADQUARTER)