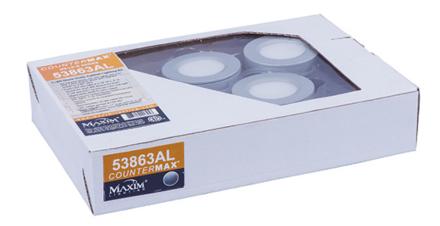

#### PRODUCT DESCRIPTION

Now our MX-LD-KIT discs are available in a convenient kit for the DIY customer. The kit includes three discs and a plug in driver with switch for fast and easy installation. These discs can be surface mounted or recessed. Die cast aluminum construction provides for durable construction and cool operation and are available in your choice of Bronze, White, or Aluminum.