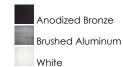

#### **FINISHES OPTION**

#### PRODUCT DESCRIPTION

Now our MX-LD-KIT discs are available in a convenient kit for the DIY customer. The kit includes three discs and a plug in driver with switch for fast and easy installation. These discs can be surface mounted or recessed. Die cast aluminum construction provides for durable construction and cool operation and are available in your choice of Bronze, White, or Aluminum.