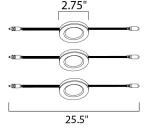

#### PRODUCT DESCRIPTION

Now our MX-LD-KIT discs are available in a convenient kit for the DIY customer. The kit includes three discs and a plug in driver with switch for fast and easy installation. These discs can be surface mounted or recessed. Die cast aluminum construction provides for durable construction and cool operation and are available in your choice of Bronze, White, or Aluminum.



# 65"

# **MEASUREMENTS**

DIMENSION : 2.75" W x 0.5" H

: 0.55 lb HANGING WEIGHT

#### LAMPING

INPUT VOLTAGE : 24V

LUMENS : 220 Rated

BULB : 3 x 2.3W LED LED , 0W Total

BULB INCLUDED : (Integrated)

DIMMABLE : NO CRI : 80+ CRI COLOR\_TEMP : 3000K

#### **FINISHES OPTION**



### MATERIAL

Aluminum

#### **RATINGS**

Dry Location



# ADDITIONAL

**OPERATING TEMPERATURE:** -20°C (-4°F), 40°C (104°F)

Always consult a qualified electrician before installing any lighting product.



# WESTERN DISTRIBUTION CENTER (HEADQUARTER)

253 NORTH VINELAND AVE I CITY OF INDUSTRY, CA 91746

# **EASTERN DISTRIBUTION CENTER**

4200 SHIRLEY DR. I ATLANTA, GA 30336

P. 626.956.4200 | F. 626.956.4225 | maximlighting.com