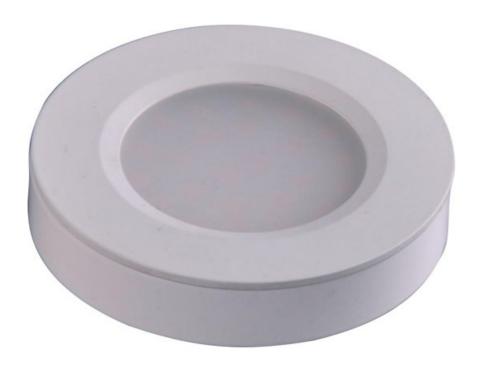

## PRODUCT DESCRIPTION

The versatile CounterMax MX-LD-R LED disc features two piece aluminum construction that allows for both surface mounting or recessed installation. Each disc operates at a fraction of the cost of halogen or xenon discs by consuming less than 2.5 watts of electricity and being cool to the touch. This combination of safety and energy efficiency make the CounterMax MX-LD-R series the smart choice for disc lighting.

#### **MEASUREMENTS**

DIMENSION : 2.75" W x 0.5" H

HANGING WEIGHT : 0.25 lb

## GLASS

Frosted FT