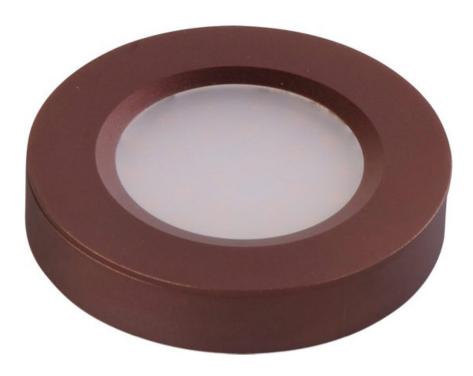

## PRODUCT DESCRIPTION

The versatile CounterMax MX-LD-R LED disc features two piece aluminum construction that allows for both surface mounting or recessed installation. Each disc operates at a fraction of the cost of halogen or xenon discs by consuming less than 2.5 watts of electricity and being cool to the touch. This combination of safety and energy efficiency make the CounterMax MX-LD-R series the smart choice for disc lighting.

## GLASS

Frosted FT