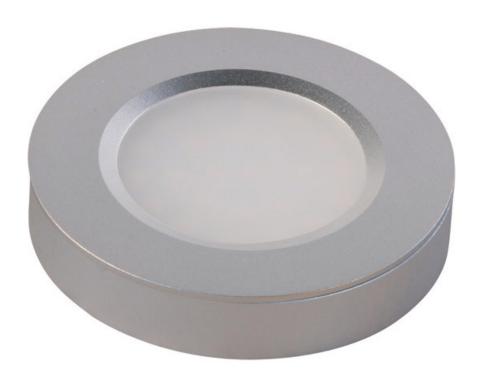

## PRODUCT DESCRIPTION

The versatile CounterMax MX-LD-R LED disc features two piece aluminum construction that allows for both surface mounting or recessed installation. Each disc operates at a fraction of the cost of halogen or xenon discs by consuming less than 2.5 watts of electricity and being cool to the touch. This combination of safety and energy efficiency make the CounterMax MX-LD-R series the smart choice for disc lighting.