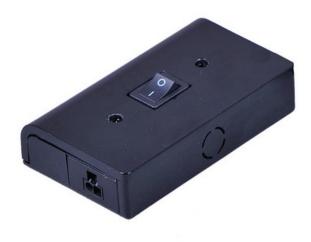

#### **PRODUCT DESCRIPTION**

The versatile MX-LD-AC LED disc features two piece aluminum construction that allowing for surface mounting all recessed. They are designed for daisy chain installation of up to 20 discs on one power supply. Fully dimmable with ELV and Triac dimmers. This combination of versatility, safety, energy efficiency and dimmability make the MX-LD-AC LED discs the smart choice for disc lighting.