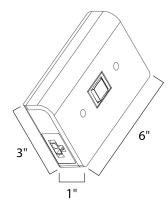

## **MEASUREMENTS** DIMENSION

HANGING WEIGHT LAMPING LUMENS BULB

:

:

DIMMABLE

## : 4" L x 2.5" W x 1" H : 0.26 lb

: 0 Rated