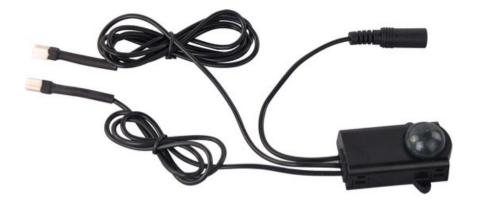

## PRODUCT DESCRIPTION

CounterMax MXInterLink6 is a group of accessories designed to make installation quicker, easier and more flexible for its compatible CounterMax undercabinet products.

## **MEASUREMENTS**

: 2.25" L x 1.15" W DIMENSION

HANGING WEIGHT : 0.19 lb