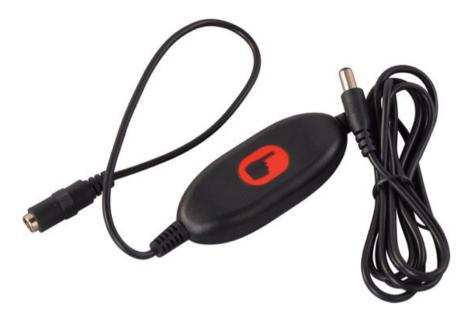

## PRODUCT DESCRIPTION

CounterMax MXInterLink6 is a group of accessories designed to make installation quicker, easier and more flexible for its compatible CounterMax undercabinet products.