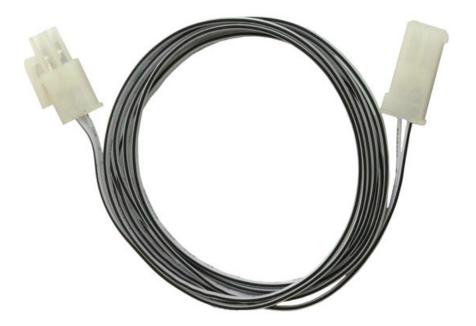

## PRODUCT DESCRIPTION

The versatile CounterMax MX-LD-R LED disc features two piece aluminum construction that allows for both surface mounting or recessed installation. Each disc operates at a fraction of the cost of halogen or xenon discs by consuming less than 2.5 watts of electricity and being cool to the touch. This combination of safety and energy efficiency make the CounterMax MX-LD-R series the smart choice for disc lighting.

#### **MEASUREMENTS**

DIMENSION : 48" L HANGING WEIGHT : 0.12 lb

# **LAMPING**

: 0 Rated LUMENS BULB : W OW Total

DIMMABLE

## **FINISHES OPTION**



## RATINGS

Dry Location



#### **ADDITIONAL**

**OPERATING TEMPERATURE:** -20°C (-4°F), 40°C (104°F)

Always consult a qualified electrician before installing any lighting product.



# WESTERN DISTRIBU