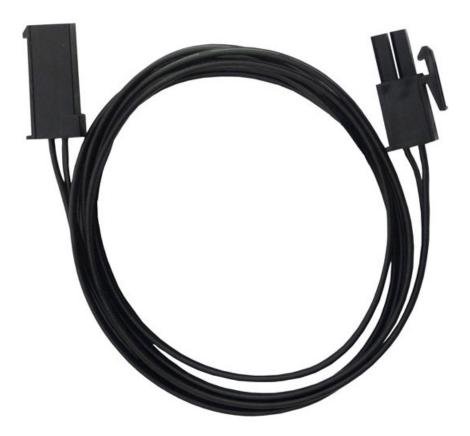

### PRODUCT DESCRIPTION

The versatile CounterMax MX-LD-R LED disc features two piece aluminum construction that allows for both surface mounting or recessed installation. Each disc operates at a fraction of the cost of halogen or xenon discs by consuming less than 2.5 watts of electricity and being cool to the touch. This combination of safety and energy efficiency make the CounterMax MX-LD-R series the smart choice for disc lighting.

#### **MEASUREMENTS**

DIMENSION : 48" L HANGING WEIGHT : 0.12 lb

## **LAMPING**

LUMENS : 0 Rated BULB : W, OW Total

DIMMABLE

### **FINISHES OPTION**



# RATINGS

Dry Location



#### **ADDITIONAL**

**OPERATING TEMPERATURE:** -20°C (-4°F), 40°C (104°F)

Always consult a qualified electrician before installing any lighting product.



4200 SHIRLEY DR