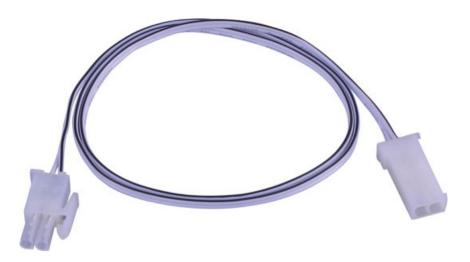

## PRODUCT DESCRIPTION

The versatile CounterMax MX-LD-R LED disc features two piece aluminum construction that allows for both surface mounting or recessed installation. Each disc operates at a fraction of the cost of halogen or xenon discs by consuming less than 2.5 watts of electricity and being cool to the touch. This combination of safety and energy efficiency make the CounterMax MX-LD-R series the smart choice for disc lighting.

#### **MEASUREMENTS**

DIMENSION : 24" L HANGING WEIGHT :

## LAMPING

LUMENS : 0 Rated BULB : W 0W Total

DIMMABLE :

### **FINISHES OPTION**



## RATINGS

Dry Location



### **ADDITIONAL**

OPERATING TEMPERATURE: -20°C (-4°F), 40°C (104°F)

Always consult a qualified electrician before installing any lighting product.



# WESTERN DISTRIBUTION CENTER (