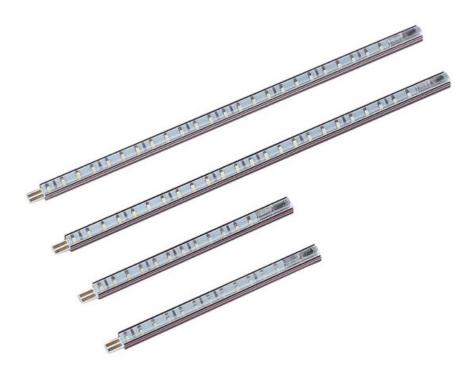

## PRODUCT DESCRIPTION

CounterMax MX-LMC LED mini channel is designed for illuminating drawers and cabinets. At just over 1/4" wide it is as easy to conceal as it is to install. Both flat and  $45\hat{A}^{\circ}$  angle mounting clips are included and provide for easy do-it-yourself installation. The channel is aluminum and is finished in a rich anodized Bronze which coordinates well with most wood finishes. The optical lens focuses the light where needed and the warm white 3000K LED provides ample light without heat, and is efficient in consuming only 2w per foot. Optional motion sensor allows for automatic control, perfect for cabinet installation.

## **MEASUREMENTS**

DIMENSION : 30" L x 0.375" W x 0.375" H

HANGING WEIGHT : 0.34 lb

LAMPING

LUMENS : 390 Rated

BULB : 72 x 0.08W LED LED, 6W Total

BULB INCLUDED : (Integrated)
DIMMABLE : Optional Touch

CRI : 85 CRI COLOR\_TEMP : 3000K