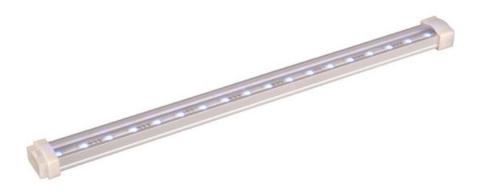

## PRODUCT DESCRIPTION

Mysteriously illuminating from above, below, or within, StarStrand discreetly goes where no light has gone before, even under water. Unthinkably thin strips of LEDs adhere to surfaces unfit for traditional fixtures, bathing the most unusual places with dimmable warm white light or a remote-controlled rainbow of vibrant colors for a virtually undetectable, surprisingly unpredictable effect.

#### LAMPING

INPUT VOLTAGE : 24V LUMENS : 0 Rated

BULB : 54 x 0.288W LED LED, 13W Total

DIMMABLE : No