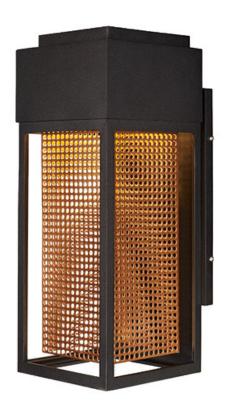

## **PRODUCT DESCRIPTION**

A open air frame of cast aluminum surrounds a stainless steel mesh diffuser which creates an unusual lighting effect as the LED light illuminates the inside. Finished in either Galaxy Black with a polished Stainless Steel mesh or Galaxy Bronze with Rose Gold, this transitional design looks great in a large variety of home designs.

#### **FINISHES OPTION**

Galaxy Black / Stainless Steel Galaxy Bronze / Rose Gold