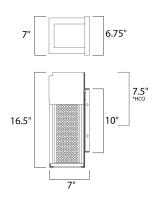

### **MEASUREMENTS**

DIMENSION : 7" W x 16.5" H x 7" Ext BACK PLATE : 6.75" W x 10.5" H x 7.5" HCO

HANGING WEIGHT : 4.3 lb