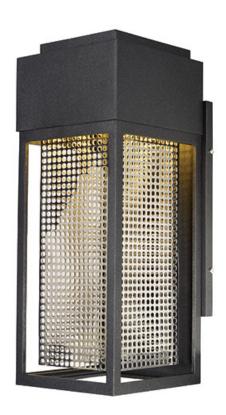

## PRODUCT DESCRIPTION

A open air frame of cast aluminum surrounds a stainless steel mesh diffuser which creates an unusual lighting effect as the LED light illuminates the inside. Finished in either Galaxy Black with a polished Stainless Steel mesh or Galaxy Bronze with Rose Gold, this transitional design looks great in a large variety of home designs.