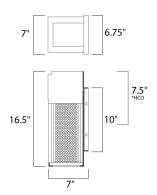

### **MEASUREMENTS**

DIMENSION : 7" W x 16.5" H x 7" Ext

BACK PLATE : 6.75" W x 10.5" H x 7.5" HCO

HANGING WEIGHT : 4.3 lb