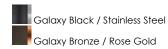

#### **FINISHES OPTION**

## PRODUCT DESCRIPTION

A open air frame of cast aluminum surrounds a stainless steel mesh diffuser which creates an unusual lighting effect as the LED light illuminates the inside. Finished in either Galaxy Black with a polished Stainless Steel mesh or Galaxy Bronze with Rose Gold, this transitional design looks great in a large variety of home designs.