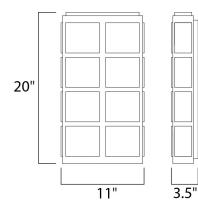

| MEASUREMENT |  |
|-------------|--|
|-------------|--|

COLOR\_TEMP

DIMENSION BACK PLATE HANGING WEIGHT LAMPING LUMENS BULB **BULB INCLUDED** DIMMABLE CRI

: 11" W x 20" H x 3.5" Ext : 9.75" W x 18.25" H x 10.5" HCO : 6.6 lb