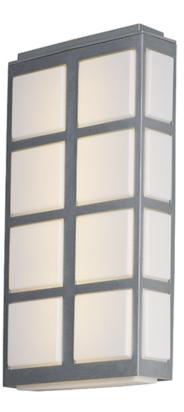

## **PRODUCT DESCRIPTION**

A White acrylic diffuser is custom molded to fit a cast aluminum frame finished in a durable Metallic Bronze or Metallic Silver. A state of the art LED light engine provides years of economical service which makes this collection at home in either residential or light commercial applications.