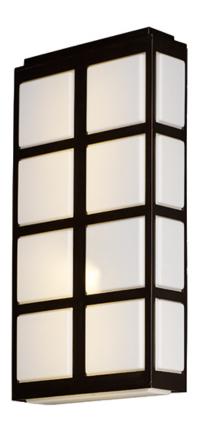

## PRODUCT DESCRIPTION

A White acrylic diffuser is custom molded to fit a cast aluminum frame finished in a durable Metallic Bronze or Metallic Silver. A state of the art LED light engine provides years of economical service which makes this collection at home in either residential or light commercial applications.