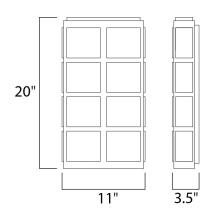

#### **MEASUREMENTS**

DIMENSION : 11" W x 20" H x 3.5" Ext **BACK PLATE** : 9.75" W x 18.25" H x 10" HCO

HANGING WEIGHT : 6.6 lb