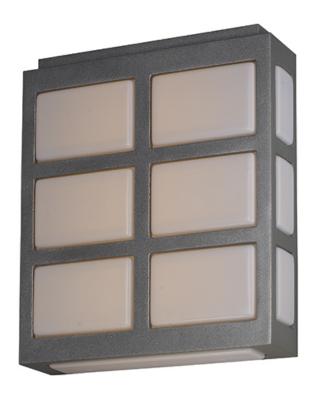

# PRODUCT DESCRIPTION

A White acrylic diffuser is custom molded to fit a cast aluminum frame finished in a durable Metallic Bronze or Metallic Silver. A state of the art LED light engine provides years of economical service which makes this collection at home in either residential or light commercial applications.