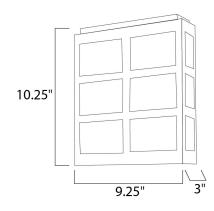

## **MEASUREMENTS**

DIMENSION : 9.25" W x 10.25" H x 3" Ext **BACK PLATE** : 7.75" W x 9" H x 5.25" HCO

HANGING WEIGHT : 4.5 lb