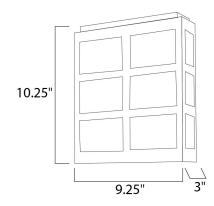

### **MEASUREMENTS**

DIMENSION : 9.25" W x 10.25" H x 3" Ext **BACK PLATE** : 7.75" W x 9" H x 5.25" HCO

HANGING WEIGHT : 4.5 lb