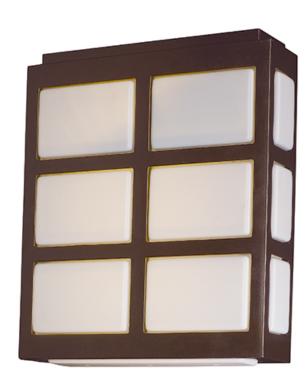

## PRODUCT DESCRIPTION

A White acrylic diffuser is custom molded to fit a cast aluminum frame finished in a durable Metallic Bronze or Metallic Silver. A state of the art LED light engine provides years of economical service which makes this collection at home in either residential or light commercial applications.

### **FINISHES OPTION**

Metallic Bronze Metallic Silver

# **GLASS**

White WT

# MATERIAL

Acrylic + Aluminum