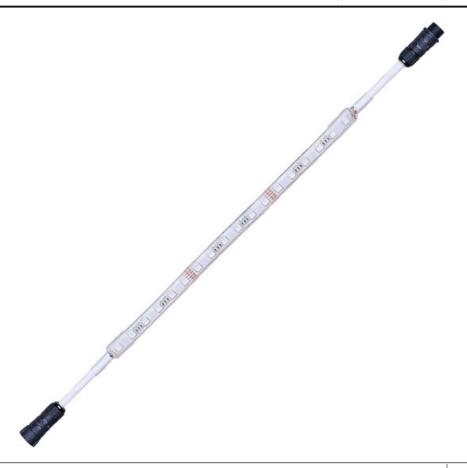

## PRODUCT DESCRIPTION

Mysteriously illuminating from above, below, or within, StarStrand discreetly goes where no light has gone before, even under water. Unthinkably thin strips of LEDs adhere to surfaces unfit for traditional fixtures, bathing the most unusual places with dimmable warm white light or a remote-controlled rainbow of vibrant colors for a virtually undetectable, surprisingly unpredictable effect.

## **MEASUREMENTS**

DIMENSION : 120" L x 0.416" W x 0.22" H

HANGING WEIGHT : 0.62 lb

LAMPING

INPUT VOLTAGE : 24V LUMENS : 0 Rated

BULB : 18 x 0.24W LED LED, 43W Total

DIMMABLE : No