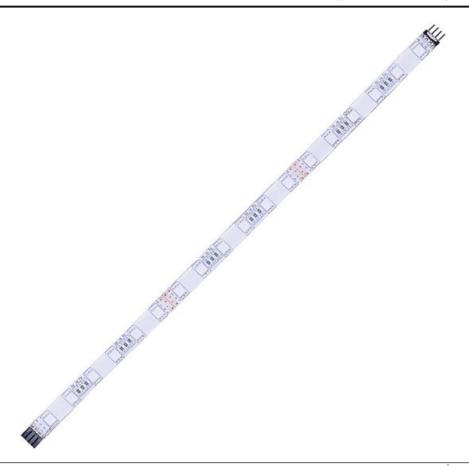

## PRODUCT DESCRIPTION

Mysteriously illuminating from above, below, or within, StarStrand discreetly goes where no light has gone before, even under water. Unthinkably thin strips of LEDs adhere to surfaces unfit for traditional fixtures, bathing the most unusual places with dimmable warm white light or a remote-controlled rainbow of vibrant colors for a virtually undetectable, surprisingly unpredictable effect.

## **MEASUREMENTS**

DIMENSION : 240" L x 0.394" W x 0.11" H

HANGING WEIGHT : 0.68 lb

**LAMPING** 

INPUT VOLTAGE : 24V LUMENS : 0 Rated

BULB : 36 x 0.24W LED LED, 86W Total

DIMMABLE : No