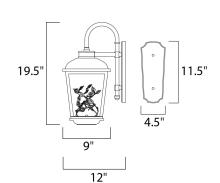

# **MEASUREMENTS**

DIMENSION : 9" W x 19.5" H x 12" Ext BACK PLATE : 4.5" W x 11.5" H x 5" HCO

HANGING WEIGHT : 11 lb