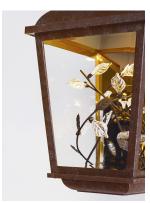

## PRODUCT DESCRIPTION

A sculpture of metal and Clear crystal leaves come to life while illuminated from above with a powerful LED light source. The cast aluminum frame painted in our popular Adobe finish compliments the theme and the polished back plate gives the sculpture a unique dimension.

#### MATERIAL

Aluminum, Stainless Steel, Crystal