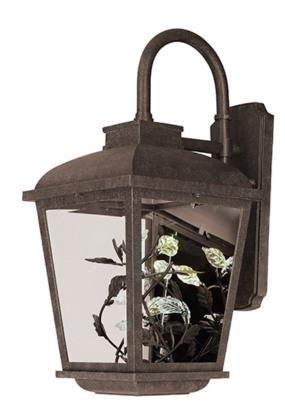

## PRODUCT DESCRIPTION

A sculpture of metal and Clear crystal leaves come to life while illuminated from above with a powerful LED light source. The cast aluminum frame painted in our popular Adobe finish compliments the theme and the polished back plate gives the sculpture a unique dimension.

## GLASS

Clear CL

#### MATERIAL

Aluminum, Stainless Steel, Crystal

#### **RATINGS**

cETLus

Wet Location For Outdoor