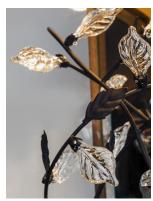

## PRODUCT DESCRIPTION

A sculpture of metal and Clear crystal leaves come to life while illuminated from above with a powerful LED light source. The cast aluminum frame painted in our popular Adobe finish compliments the theme and the polished back plate gives the sculpture a unique dimension.

#### MATERIAL

Aluminum, Stainless Steel, Crystal