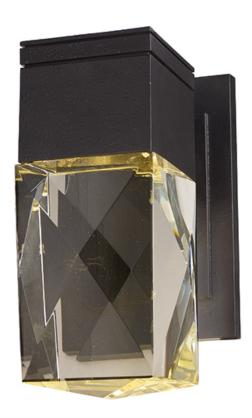

## **PRODUCT DESCRIPTION**

If you are looking to make an impression this is the fixture for your home. Solid Beveled Crystal font is supported by a classical aluminum frame finished in Texture Ebony or Metallic Bronze. The high lumen LED light source brings the crystal to life as well as providing glare free illumination.

# **GLASS**

Clear CL

### MATERIAL

Aluminum + Crystal