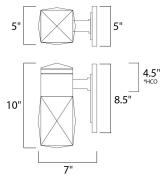

\*height from center of outlet to the top of the fixture

# MEASUREMENTS

DIMENSION : 5" W x 10" H x 7" Ext : 5" W x 8.5" H MAX OAH HANGING WEIGHT : 14.81 lb