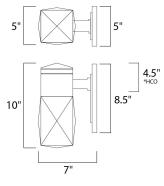

\*height from center of outlet to the top of the fixture

### **MEASUREMENTS**

DIMENSION : 5" W x 10" H x 7" Ext : 5" W x 8.5" H MAX OAH

HANGING WEIGHT : 14.81 lb