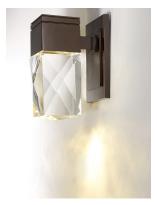

# **PRODUCT DESCRIPTION**

If you are looking to make an impression this is the fixture for your home. Solid Beveled Crystal font is supported by a classical aluminum frame finished in Texture Ebony or Metallic Bronze. The high lumen LED light source brings the crystal to life as well as providing glare free illumination.

### **ADDITIONAL**

INSTALL UP/DOWN: Up/Dn OPERATING TEMPERATURE: -20°C (-4°F), 40°C (104°F)

Always consult a qualified electrician before installing any lighting product.