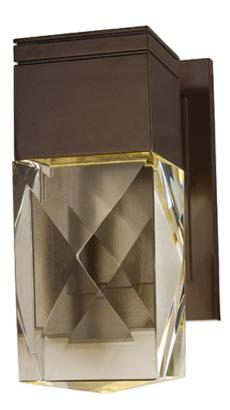

# **PRODUCT DESCRIPTION**

If you are looking to make an impression this is the fixture for your home. Solid Beveled Crystal font is supported by a classical aluminum frame finished in Texture Ebony or Metallic Bronze. The high lumen LED light source brings the crystal to life as well as providing glare free illumination.

## MATERIAL

Aluminum + Crystal

# **GLASS**

Clear CL