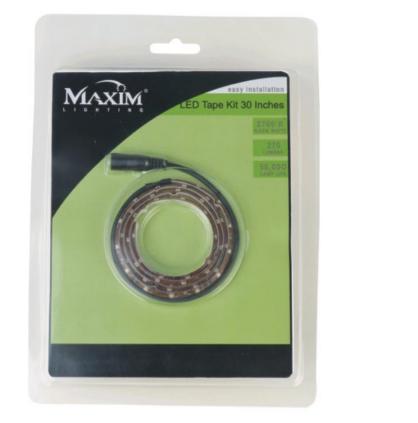

## **PRODUCT DESCRIPTION**

Mysteriously illuminating from above, below, or within, StarStrand discreetly goes where no light has gone before, even under water. Unthinkably thin strips of LEDs adhere to surfaces unfit for traditional fixtures, bathing the most unusual places with dimmable warm white light or a remote-controlled rainbow of vibrant colors for a virtually undetectable, surprisingly unpredictable effect.

MEASUREMENTSHANGING WEIGHT: 0.4 lbLAMPINGLUMENS: 120 RatedBULB: W LED LED , 4W TotalDIMMABLE: NoCOLOR\_TEMP: 2700K

## ADDITIONAL

RATED LIFE 50000 Hours OPERATING TEMPERATURE: -20°C (-4°F), 40°C (104°F)

Always consult a qualified electrician before installing any lighting product.

WESTERN DISTRIBUTION CENTER (HEADQUARTER) 253 NORTH VINELAND AVE I CITY OF INDUSTRY, CA 91746