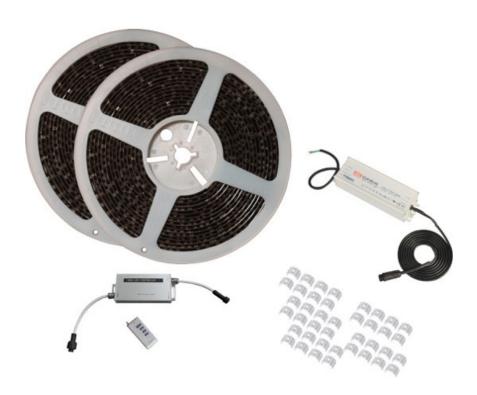

### PRODUCT DESCRIPTION

Mysteriously illuminating from above, below, or within, StarStrand discreetly goes where no light has gone before, even under water. Unthinkably thin strips of LEDs adhere to surfaces unfit for traditional fixtures, bathing the most unusual places with dimmable warm white light or a remote-controlled rainbow of vibrant colors for a virtually undetectable, surprisingly unpredictable effect.