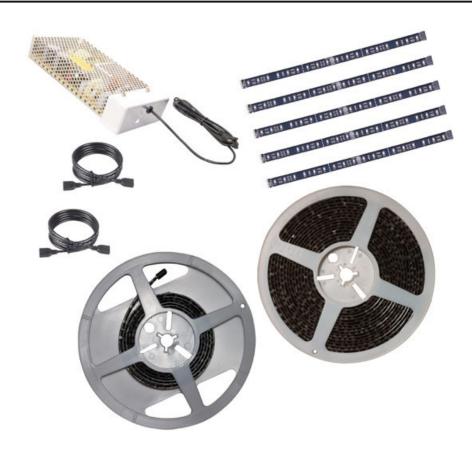

## **PRODUCT DESCRIPTION**

Mysteriously illuminating from above, below, or within, StarStrand discreetly goes where no light has gone before, even under water. Unthinkably thin strips of LEDs adhere to surfaces unfit for traditional fixtures, bathing the most unusual places with dimmable warm white light or a remote-controlled rainbow of vibrant colors for a virtually undetectable, surprisingly unpredictable effect.