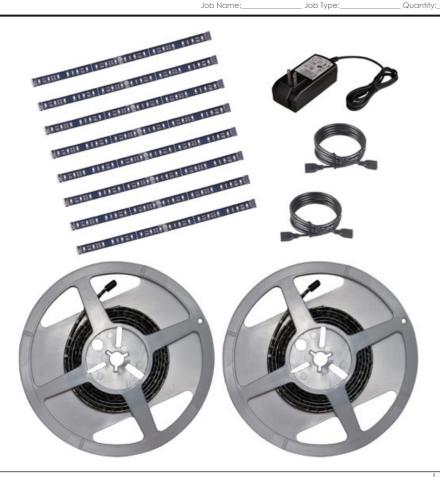

## **PRODUCT DESCRIPTION**

Mysteriously illuminating from above, below, or within, StarStrand discreetly goes where no light has gone before, even under water. Unthinkably thin strips of LEDs adhere to surfaces unfit for traditional fixtures, bathing the most unusual places with dimmable warm white light or a remote-controlled rainbow of vibrant colors for a virtually undetectable, surprisingly unpredictable effect.