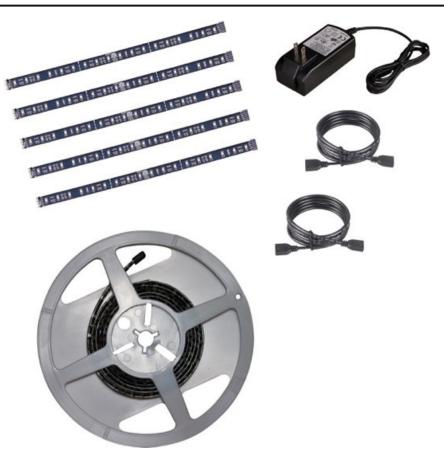

## PRODUCT DESCRIPTION

Mysteriously illuminating from above, below, or within, StarStrand discreetly goes where no light has gone before, even under water. Unthinkably thin strips of LEDs adhere to surfaces unfit for traditional fixtures, bathing the most unusual places with dimmable warm white light or a remote-controlled rainbow of vibrant colors for a virtually undetectable, surprisingly unpredictable effect.