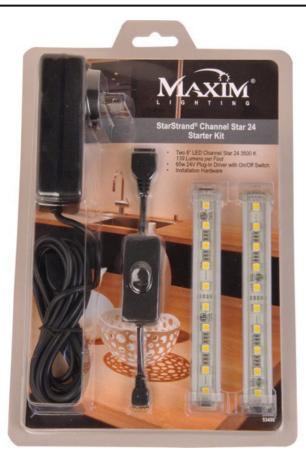

## PRODUCT DESCRIPTION

Mysteriously illuminating from above, below, or within, StarStrand discreetly goes where no light has gone before, even under water. Unthinkably thin strips of LEDs adhere to surfaces unfit for traditional fixtures, bathing the most unusual places with dimmable warm white light or a remote-controlled rainbow of vibrant colors for a virtually undetectable, surprisingly unpredictable effect.

## **MEASUREMENTS**

DIMENSION : 11.75" L x 7.5" W x 2.5" H

HANGING WEIGHT :

LAMPING

LUMENS : 0 Rated

BULB : W LED LED , OW Total

DIMMABLE :

CRI : 80+ CRI COLOR\_TEMP : 3500K