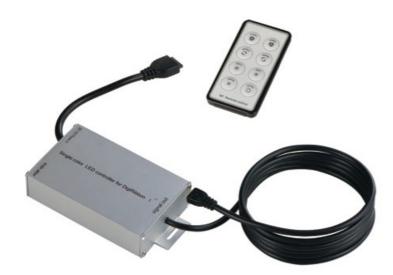

> **MEASUREMENTS** DIMENSION

HANGING WEIGHT : LAMPING LUMENS : 0 Rated BULB : W OW Total DIMMABLE :

: 4" L x 2.5" W x 1" H

Dry Location

RATINGS