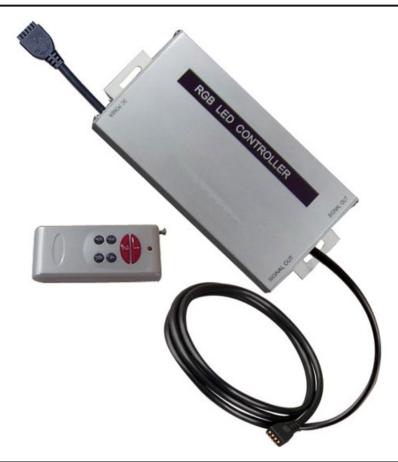

## **PRODUCT DESCRIPTION**

Mysteriously illuminating from above, below, or within, StarStrand discreetly goes where no light has gone before, even under water. Unthinkably thin strips of LEDs adhere to surfaces unfit for traditional fixtures, bathing the most unusual places with dimmable warm white light or a remote-controlled rainbow of vibrant colors for a virtually undetectable, surprisingly unpredictable effect.

> **MEASUREMENTS** DIMENSION HANGING WEIGHT LAMPING

LUMENS BULB DIMMABLE : 4" L x 2.5" W x 0.75" H

:

: 0 Rated : W OW Total :

RATINGS Dry Location