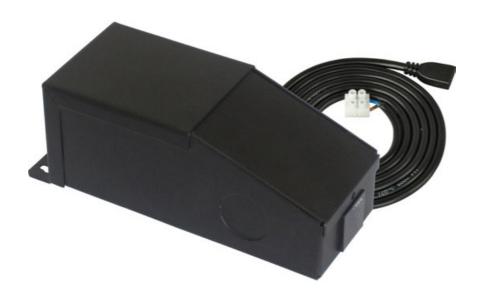

#### **MEASUREMENTS**

DIMENSION : 6.06" L x 2.59" W x 2.2" H

HANGING WEIGHT : 3.31 lb

## **LAMPING**

INPUT VOLTAGE : 120V LUMENS : 0 Rated

BULB : 100W, 0W Total

DIMMABLE : Magnetic Low-Voltage Dimmer