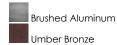

#### PRODUCT DESCRIPTION

Showcasing the latest in lighting technology, the CounterMax MX-LR LED rail system features adjustable spot heads for ultimate directional control. Fixtures clip onto the rails wherever light is needed and each rail expands to accommodate multiple systems.

## **MEASUREMENTS**

HANGING WEIGHT : 0.1 lb

LAMPING

BULB : 3 x 9W LED LED, 0W Total

DIMMABLE

#### **FINISHES OPTION**



## MATERIAL

Aluminum

#### **RATINGS**

Dry Location



# ADDITIONAL

OPERATING TEMPERATURE: -20°C (-4°F), 40°C (104°F)

Always consult a qualified electrician before installing any lighting product.



WESTERN DISTRIBUTION CENTER (HEADQUARTER) 253 NORTH VINELAND AVE I CITY OF INDUSTRY, CA 91746

## **EASTERN DISTRIBUTION CENTER**

4200 SHIRLEY DR. I ATLANTA, GA 30336

P. 626.956.4200 | F. 626.956.4225 | maximlighting.com