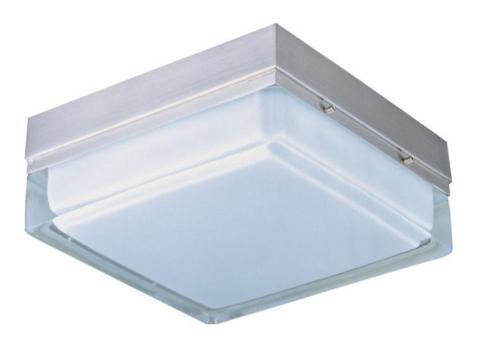

### PRODUCT DESCRIPTION

The Blocks EE collection features steel bases finished in Satin Nickel. The extra thick clear glass coated White on the inside provides excellent light diffusion. Blocks EE fixtures are fitted with high quality commercial grade ballasts and quad compact fluorescents.

#### **MEASUREMENTS**

: 9" W x 3" H DIMENSION HANGING WEIGHT : 8.22324 lb

#### LAMPING

**LUMENS** : 2,500 Rated

BULB : 2 x 18W Fluorescent G24q-2 Quad T4 CFL, 36W Total

**BULB INCLUDED** : (Included)

DIMMABLE : No COLOR\_TEMP : 3000K

#### **GLASS**

White WT

#### MATERIAL

Steel