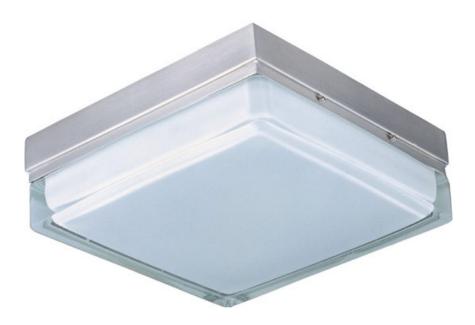

## **PRODUCT DESCRIPTION**

The Blocks EE collection features steel bases finished in Satin Nickel. The extra thick clear glass coated White on the inside provides excellent light diffusion. Blocks EE fixtures are fitted with high quality commercial grade ballasts and quad compact fluorescents.

## MEASUREMENTS

 DIMENSION
 : 7.5" W x 3" H

 HANGING WEIGHT
 : 5.62178 lb

**LAMPING** LUMENS : 1,560 Rated

BULB: 2 x 13W Fluorescent G24q-1 Quad T4 CFL , 26W TotalBULB INCLUDED: (Included)DIMMABLE: NoCOLOR\_TEMP: 3000K

**FINISHES OPTION** 

Satin Nickel

GLASS White WT

MATERIAL Steel

**RATINGS** Dry Location ADA

દ