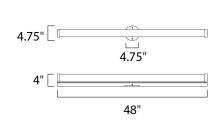

### **MEASUREMENTS**

**DIMENSION** : 48" W x 4.75" H x 4" Ext

: 4.75" W **BACK PLATE** HANGING WEIGHT : 7.37 lb