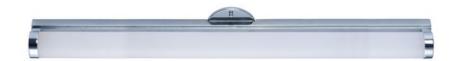

## **PRODUCT DESCRIPTION**

Polar features a minimalistic design for bath vanity in Polished Chrome that complements a wide variety of styles. The 3000k LED light source is diffused softly through a frosted acrylic diffuser.

## **FINISHES OPTION**

Polished Chrome

GLASS White WT

MATERIAL Polycarbonate + Steel

RATINGS cETLus Damp Location ADA

ADDITIONAL INSTALL UP/DOWN: All **OPERATING TEMPERATURE:** -20°C (-4°F), 40°C (104°F)

Always consult a qualified electrician before installing any lighting product.