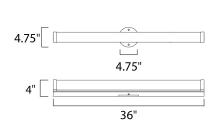

## MEASUREMENTS

DIMENSION **BACK PLATE** HANGING WEIGHT

LAMPING

LUMENS BULB BULB INCLUDED DIMMABLE CRI

: 36" W x 4.75" H x 4" Ext : 4.75" W : 4.85 lb

INPUT VOLTAGE : 120V

: 3,600 Rated : 1 x 36W LED PCB Integrated , 36W Total : (Integrated) : Triac CL :90+ CRI COLOR\_TEMP : 3000K