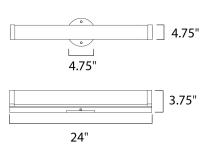

## MEASUREMENTS

DIMENSION **BACK PLATE** HANGING WEIGHT

: 3.05 lb

### LAMPI INPUT

: 24" W x 4.75" H x 3.75" Ext : 4.75" W

| : 120V                                   |
|------------------------------------------|
| : 2,400 Rated                            |
| : 1 x 24W LED PCB Integrated , 24W Total |
| : (Integrated)                           |
| : Triac CL                               |
| : 90+ CRI                                |
| : 3000K                                  |
|                                          |