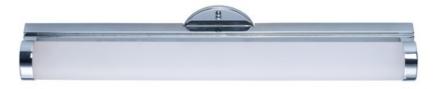

#### **PRODUCT DESCRIPTION**

Polar features a minimalistic design for bath vanity in Polished Chrome that complements a wide variety of styles. The 3000k LED light source is diffused softly through a frosted acrylic diffuser.

## **FINISHES OPTION**

GLASS White WT

MATERIAL Polycarbonate + Steel