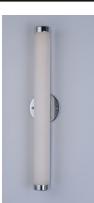

#### **PRODUCT DESCRIPTION**

Polar features a minimalistic design for bath vanity in Polished Chrome that complements a wide variety of styles. The 3000k LED light source is diffused softly through a frosted acrylic diffuser.

## **FINISHES OPTION**

GLASS White WT

MATERIAL Polycarbonate + Steel