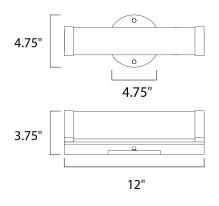

## MEASUREMENTS

DIMENSION BACK PLATE HANGING WEIGHT

LAMPING

LUMENS

CRI

- BULB BULB INCLUDED DIMMABLE
- : 12" W x 4.75" H x 3.75" Ext : 4.75" W x 4.75" H : 1.86 lb

INPUT VOLTAGE : 120V : 1,100 Rated : 1 x 12W LED PCB Integrated , 12W Total : (Integrated) : Triac CL :90+ CRI COLOR\_TEMP : 3000K