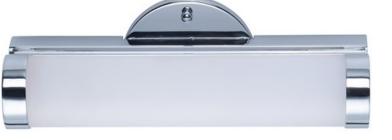

## **PRODUCT DESCRIPTION**

Polar features a minimalistic design for bath vanity in Polished Chrome that complements a wide variety of styles. The 3000k LED light source is diffused softly through a frosted acrylic diffuser.