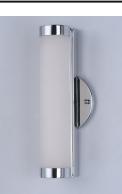

## **PRODUCT DESCRIPTION**

Polar features a minimalistic design for bath vanity in Polished Chrome that complements a wide variety of styles. The 3000k LED light source is diffused softly through a frosted acrylic diffuser.