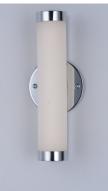

## **PRODUCT DESCRIPTION**

Polar features a minimalistic design for bath vanity in Polished Chrome that complements a wide variety of styles. The 3000k LED light source is diffused softly through a frosted acrylic diffuser.