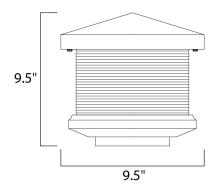

# **MEASUREMENTS**

DIMENSION : 9.5" W x 9.5" H

HANGING WEIGHT : 8.8 lb

INPUT VOLTAGE : 120V LUMENS : 672 Rated

: 1 x 60W Incandescent E26 Medium, 60W Total

BULB INCLUDED : (Not Included)

DIMMABLE : Yes