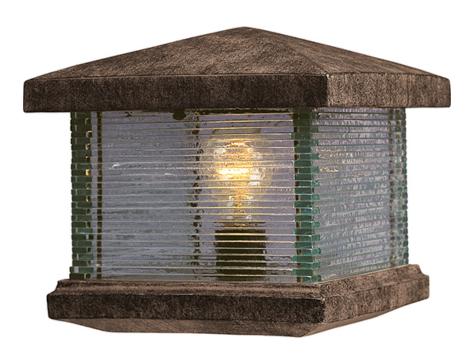

## PRODUCT DESCRIPTION

Maxim Lighting's Triumph VX Collection is made with Vivex, a material twice the strength of resin, is non-corrosive, UV resistant and backed with a 5-Year Limited Warranty. Triumph VX features our Earth Tone finish and Clear glass.

# **GLASS**

Clear CL

#### MATERIAL

Poly Resin