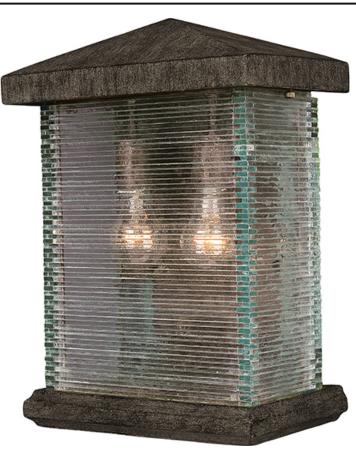

## PRODUCT DESCRIPTION

Maxim Lighting's Triumph VX Collection is made with Vivex, a material twice the strength of resin, is non-corrosive, UV resistant and backed with a 5-Year Limited Warranty. Triumph VX features our Earth Tone finish and Clear glass.

#### LAMPING

INPUT VOLTAGE : 120V

**LUMENS** : 1,344 Rated

: 2 x 60W Incandescent E26 Medium, 120W Total

BULB INCLUDED : (Not Included)

DIMMABLE : Yes

#### **FINISHES OPTION**

Earth Tone

# **GLASS**

Clear CL