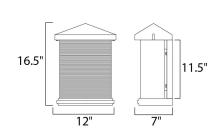

### **MEASUREMENTS**

DIMENSION : 12" W x 16.5" H x 7" Ext BACK PLATE : 7" W x 11.5" H x 8.5" HCO

HANGING WEIGHT : 18.04 lb