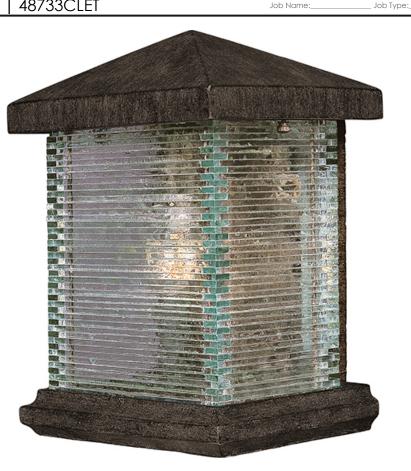

## **PRODUCT DESCRIPTION**

Maxim Lighting's Triumph VX Collection is made with Vivex, a material twice the strength of resin, is non-corrosive, UV resistant and backed with a 5-Year Limited Warranty. Triumph VX features our Earth Tone finish and Clear glass.

#### **FINISHES OPTION**

Earth Tone

### **GLASS**

Clear CL

### MATERIAL

Poly Resin