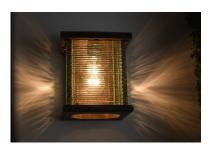

## **PRODUCT DESCRIPTION**

Maxim Lighting's Triumph VX Collection is made with Vivex, a material twice the strength of resin, is non-corrosive, UV resistant and backed with a 5-Year Limited Warranty. Triumph VX features our Earth Tone finish and Clear glass.

# **LAMPING**

INPUT VOLTAGE : 120V **LUMENS** 

BULB : 1 x 60W Incandescent E26 Medium , 60W Total

**BULB INCLUDED** : (Not Included)

DIMMABLE : Yes