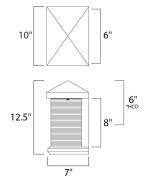

\*height from center of outlet to the top of the fixture

## **MEASUREMENTS**

DIMENSION : 10" W x 12.5" H x 7" Ext **BACK PLATE** : 6" W x 8" H x 6" HCO

HANGING WEIGHT : 11.46 lb