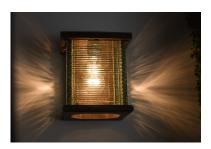

## **PRODUCT DESCRIPTION**

Maxim Lighting's Triumph VX Collection is made with Vivex, a material twice the strength of resin, is non-corrosive, UV resistant and backed with a 5-Year Limited Warranty. Triumph VX features our Earth Tone finish and Clear glass.

## **LAMPING**

INPUT VOLTAGE : 120V **LUMENS** 

BULB : 1 x 60W Incandescent E26 Medium , 60W Total

**BULB INCLUDED** : (Not Included)

DIMMABLE : Yes