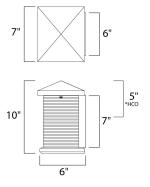

\*height from center of outlet to the top of the fixture

## **MEASUREMENTS**

DIMENSION : 7" W x 10" H x 6" Ext **BACK PLATE** : 6" W x 7" H x 5" HCO

HANGING WEIGHT : 8.16 lb