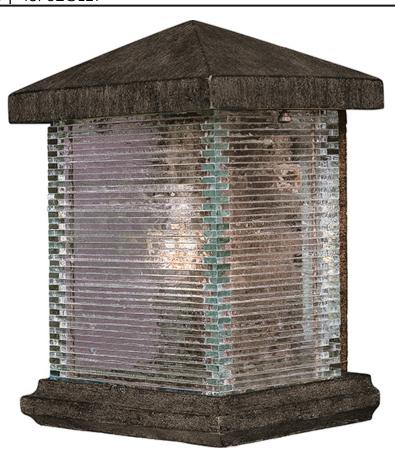

## **PRODUCT DESCRIPTION**

Maxim Lighting's Triumph VX Collection is made with Vivex, a material twice the strength of resin, is non-corrosive, UV resistant and backed with a 5-Year Limited Warranty. Triumph VX features our Earth Tone finish and Clear glass.

#### **FINISHES OPTION**

Earth Tone

## **GLASS**

Clear CL

## MATERIAL

Poly Resin