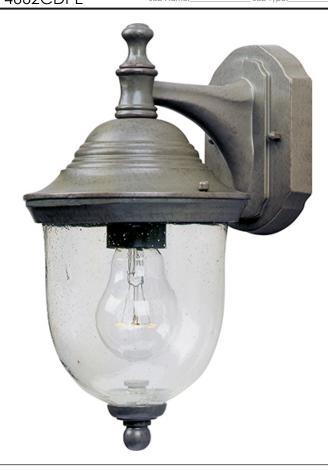

### PRODUCT DESCRIPTION

Maxim Lighting's commitment to both the residential lighting and the home building industries will assure you a product line focused on your lighting needs. With Maxim Lighting's Outdoor Essentials collection you will find quality product that is well designed, well priced and readily available.

### **MEASUREMENTS**

DIMENSION : 7" W x 12" H x 8.5" Ext **BACK PLATE** : 4.5" W x 6" H x 3" HCO

HANGING WEIGHT : 2.97 lb

### LAMPING

INPUT VOLTAGE : 120V **LUMENS** : 672 Rated

BULB : 1 x 60W Incandescent MB, 60W Total

BULB INCLUDED : (Not Included) DIMMABLE : Standard COLOR\_TEMP : 2700K

## **GLASS**

Seedy CD

### MATERIAL Aluminum

# **RATINGS**

Wet Location

### **ADDITIONAL**

RATED LIFE 2500 Hours OPERATING TEMPERATURE: -20°C (-4°F), 40°C (104°F)

Always consult a qualified electrician before installing any lighting product.