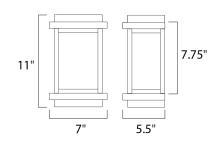

### **MEASUREMENTS**

DIMENSION : 7" W x 11" H x 5.5" Ext

BACK PLATE : 8.5" HCO HANGING WEIGHT : 3.3 lb