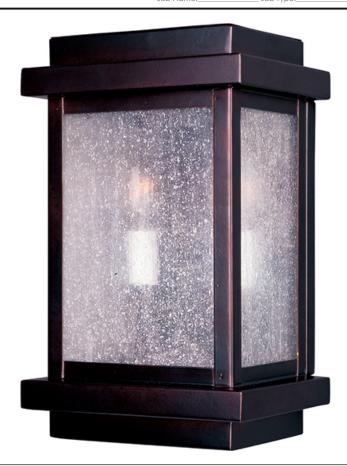

# PRODUCT DESCRIPTION

Cubes outdoor collection's selection of transitional and contemporary outdoor lighting focuses on simple design to brighten up any entry.

# GLASS

Seedy CD

# **MATERIAL** Aluminum

# RATINGS

Wet Location